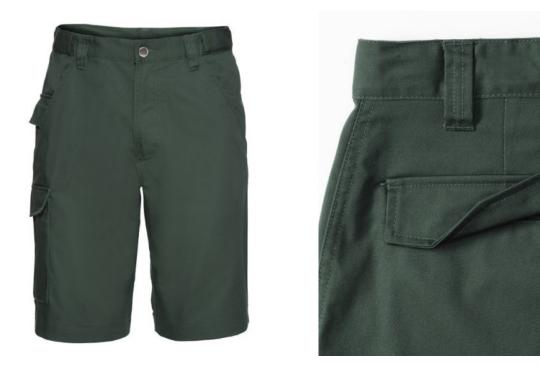

## Specification

Russell Work pants with a modern cut. Material 65% polyester 35% cotton, 245 g, with adjustable waist, 2 back pockets with flaps, cargo pocket on the right sock, small pocket under the belt. Washing at 40C in the machine. Color Dark green